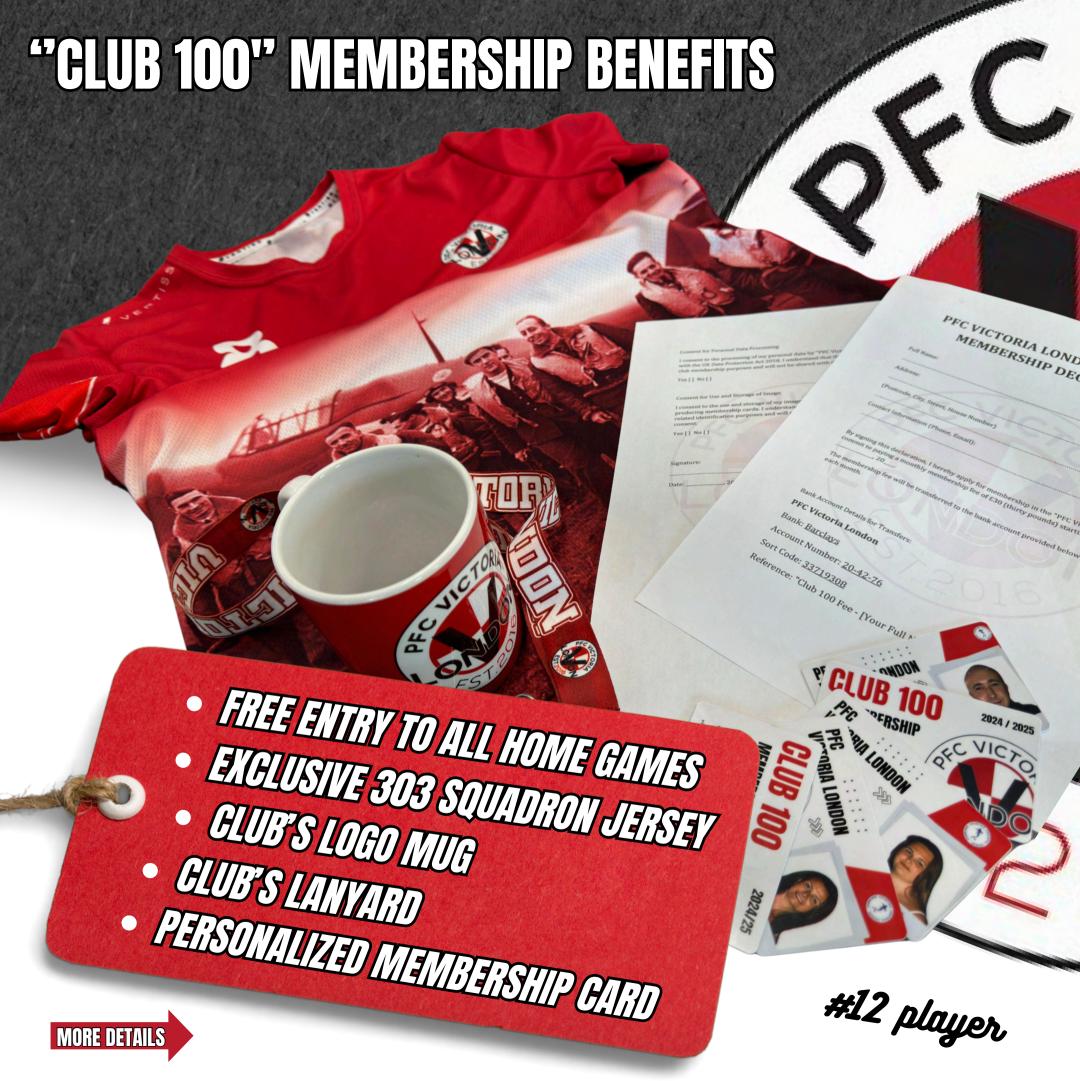

## HORE DETAILS MORE DETAILS

JOIN THE "CLUB 100" AND SUPPORT PFC VICTORIA LONDON

## **CLUB 100 TERMS AND CONDITIONS**

1. MEMBERSHIP FEE: To join Club 100, you are required to set up a standing order of £30 per month to the club's account provided in the membership agreement.

2. GIFT BOX: Upon joining, you will receive a gift box containing:

- A membership card, granting free entry to all home games.
- A commemorative 303 Squadron-themed jersey.
- A club logo mug.
- A club lanyard.
- 3. PAYMENT: The standing order needs to remain active for continued membership and benefits. Failure to maintain payments may result in cancellation of benefits.
- 4. MEMBERSHIP BENEFITS: Membership benefits, including free entry to home games, are only valid while payments are up to date.
- 5. CANCELLATION: You may cancel your membership by stopping the standing order at any time. However, please note that cancellation will result in the suspension of your membership card, meaning you will lose free entry to home games. Since the gift box, including the jersey, mug, and lanyard, is a one-time, non-returnable benefit, the club has already invested in providing these items to you. We kindly encourage continued support, as your membership helps cover these costs and supports the club in delivering valuable benefits to all members.